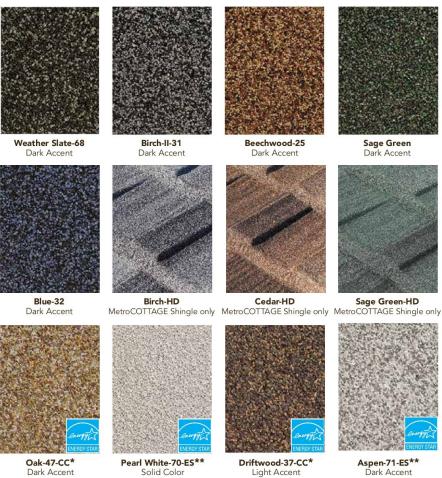

MetroCOTTAGE Shingle panels are offered in three standard and three premium colors\*. Cover your roof with MetroCOTTAGE Shingle and your home will be glad you did!

#### **Standard Colors**

Shadow Wood-HD-51 Dark & Light Accents

Walnut-HD-60 Dark & Light Accents

Weathered Timber-HD-65 Dark & Light Accents

4

**Standard Colors** 

Cedar-34 Light Accent

Shadow Wood-51 Dark Accent

Walnut-60 Dark Accent

Weathered Timber-65

Dark Accent

7

Solid Color

To see Metro's Full color range and Standard color range by profile visit the Metro website; www.MetroRoofs.com
\*Metro COOL Colors have a Total Solar Reflectance of 20% or greater.
\*\*Special colors indicated are highly reflective and meet the minimum Energy Star requirements of 25% for reflective roofing.
Always select color from a Metro stone-coated steel sample or panel, as printed colors may vary. Colors are either solid or
flashed to provide a variegated non-patterned appearance. Metro colors are available in either Standard, Premium, or Special
color categories, depending on the panel profile chosen. Check with your contractor or distributor prior to ordering.

Light Accent