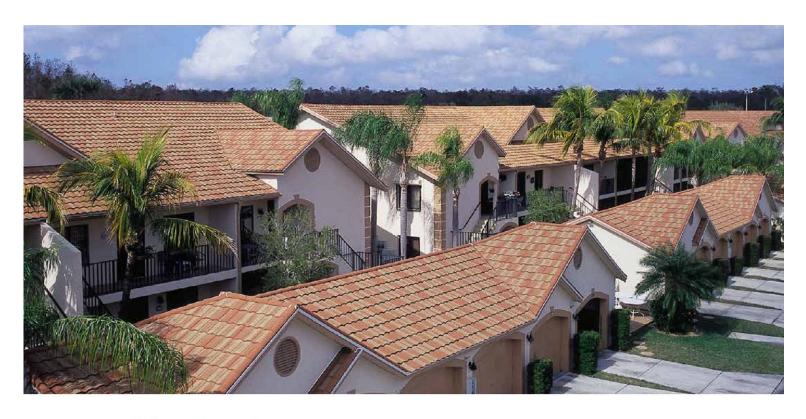

### **MetroSHAKE**®

Metro's stone-coated Galvalume® steel roof comes in uniquely designed profiles to suit any home. They can withstand hail, rain, snow, fire and wind, all while providing greater long term savings and peace of mind. Metro panel profiles are available in a select highly reflective color range that meets Energy Star requirements. The Metro profiles in Shake, Tile, Cottage and Roman designs can be installed on battens or direct to the roof deck, providing an air space beneath the panels, creating an Above the Roof Sheathing (ASV) space.