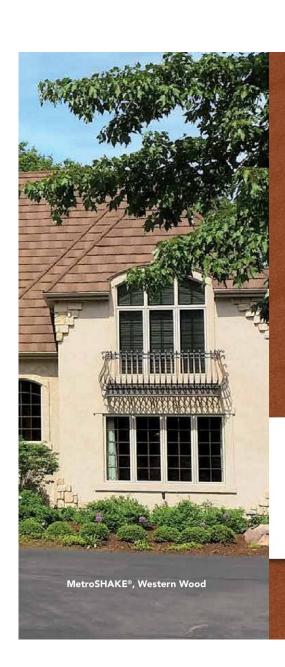

### **MetroSHAKE**®

Metro's stone-coated Galvalume® steel roof comes in uniquely designed profiles to suit any home. They can withstand hail, rain, snow, fire and wind, all while providing greater long term savings and peace of mind. Metro panel profiles are available in a select highly reflective color range that meets Energy Star requirements. The Metro profiles in Shake, Tile, Cottage and Roman designs can be installed on battens or direct to the roof deck, providing an air space beneath the panels, creating an Above the Roof Sheathing (ASV) space.