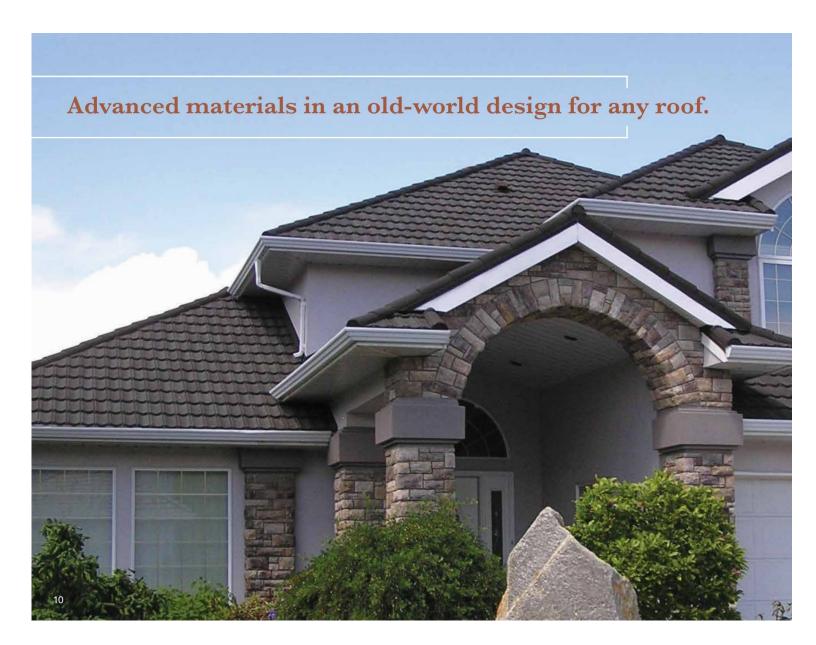

Walnut-HD-60 Dark & Light Accents



Weathered Timber-HD-65 Dark & Light Accents



4







### **MetroSHAKE**®

Metro's stone-coated Galvalume® steel roof comes in uniquely designed profiles to suit any home. They can withstand hail, rain, snow, fire and wind, all while providing greater long term savings and peace of mind. Metro panel profiles are available in a select highly reflective color range that meets Energy Star requirements. The Metro profiles in Shake, Tile, Cottage and Roman designs can be installed on battens or direct to the roof deck, providing an air space beneath the panels, creating an Above the Roof Sheathing (ASV) space.



**Standard Colors** 



Cedar-34 Light Accent



Shadow Wood-51 Dark Accent



Walnut-60 Dark Accent



Weathered Timber-65

Dark Accent

7















#### Make a Smart Investment

Join the growing list of Associations and Churches who chose a long-life stone-coated steel Metro roof. They offer the right look to suit any architecture. Metro also provides a complimentary line of stone-coated steel accessories for fast installs and weathertight security. Choose a Metro roof to protect your community's investment for the long haul.











Solid Color

To see Metro's Full color range and Standard color range by profile visit the Metro website; www.MetroRoofs.com
\*Metro COOL Colors have a Total Solar Reflectance of 20% or greater.
\*\*Special colors indicated are highly reflective and meet the minimum Energy Star requirements of 25% for reflective roofing.
Always select color from a Metro stone-coated steel sample or panel, as