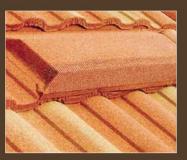

# $MetroCOTTAGE^{m}$ Shingle

MetroCOTTAGE™ Shingle stone-coated steel panels use a contrasting multi-blend, high definition (HD) accent to suit almost any architecture. Each panel incorporates a unique offset, multi-grooved, deep weather side-lap with HI-LO panel surfaces that create a classic cottage look.

MetroCOTTAGE Shingle panels are offered in three standard and three premium colors\*. Cover your roof with MetroCOTTAGE Shingle and your home will be glad you did!