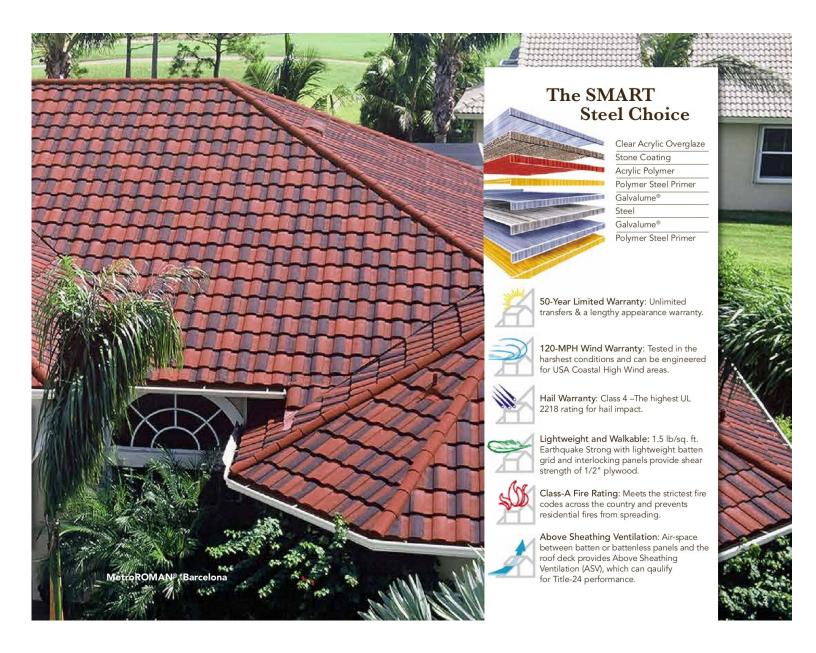

### **MetroSHAKE**®

Metro's stone-coated Galvalume® steel roof comes in uniquely designed profiles to suit any home. They can withstand hail, rain, snow, fire and wind, all while providing greater long term savings and peace of mind. Metro panel profiles are available in a select highly reflective color range that meets Energy Star requirements. The Metro profiles in Shake, Tile, Cottage and Roman designs can be installed on battens or direct to the roof deck, providing an air space beneath the panels, creating an Above the Roof Sheathing (ASV) space.

sufficiently to prevent the build-up of excess heat and moisture in an attic.

Proper ventilation includes sharing the open vented space between the eaves and ridge lines of a building.

With an Above Sheathing Ventilated (ASV) Roof, A Metro roof is the cool choice due to the air-space created beneath the unique shape of select Metro profiles –  $MetroSHAKE^{\circ}, MetroCOTTAGE^{\circ}, MetroTILE^{\circ} \& MetroROMAN^{\circ} \ panels \ which \ allow$ 

air to move from eave to ridge above the roof sheathing keeping the attic cooler in summer and warmer in winter. ASV works in hot climates by keeping the inside cool and in cold climates by ensuring the inside warmth doesn't escape to the outside requiring more energy to heat the home.