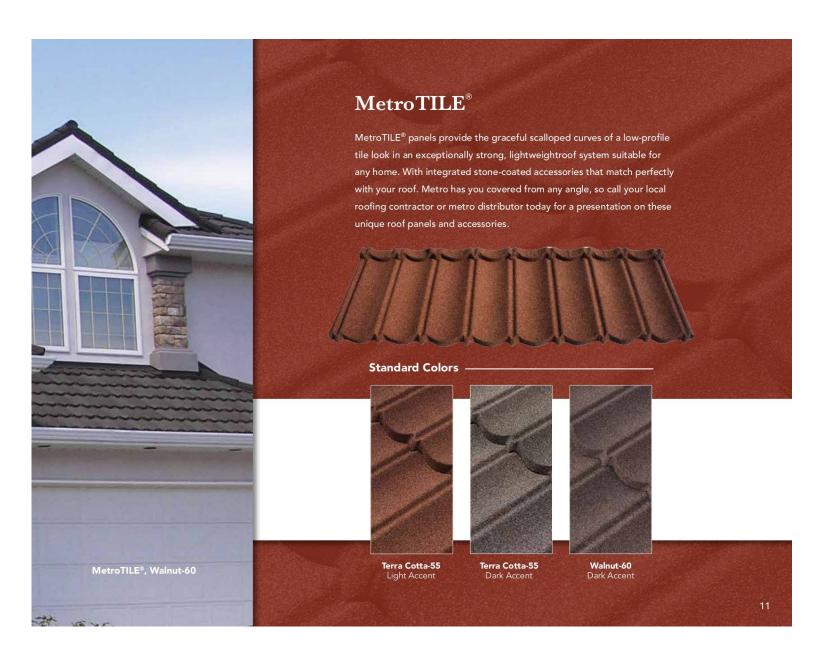

### **MetroSHAKE**®

Metro's stone-coated Galvalume® steel roof comes in uniquely designed profiles to suit any home. They can withstand hail, rain, snow, fire and wind, all while providing greater long term savings and peace of mind. Metro panel profiles are available in a select highly reflective color range that meets Energy Star requirements. The Metro profiles in Shake, Tile, Cottage and Roman designs can be installed on battens or direct to the roof deck, providing an air space beneath the panels, creating an Above the Roof Sheathing (ASV) space.

**Standard Colors** 

Cedar-34 Light Accent

Shadow Wood-51 Dark Accent

Walnut-60 Dark Accent

Weathered Timber-65

Dark Accent

7