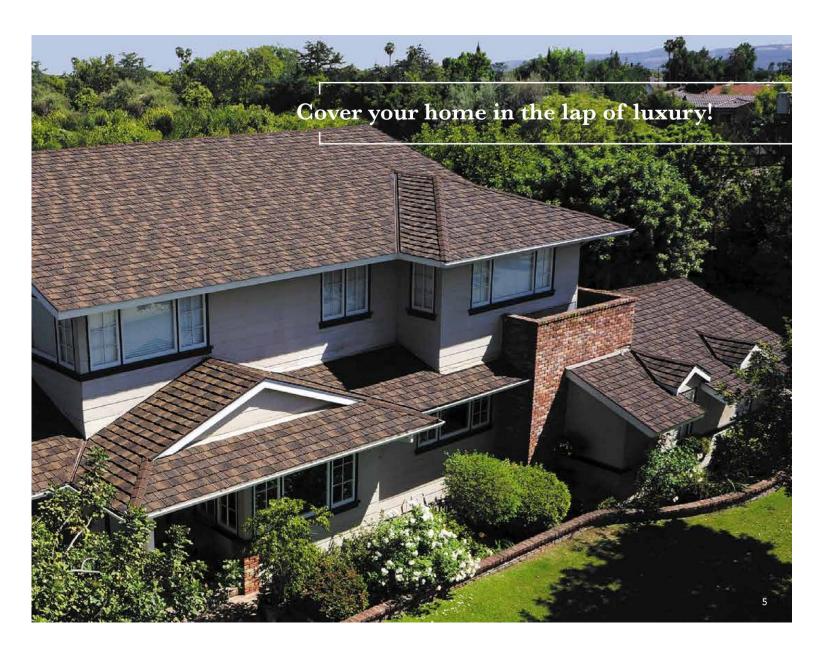

#### Make a Smart Investment

Join the growing list of Associations and Churches who chose a long-life stone-coated steel Metro roof. They offer the right look to suit any architecture. Metro also provides a complimentary line of stone-coated steel accessories for fast installs and weathertight security. Choose a Metro roof to protect your community's investment for the long haul.