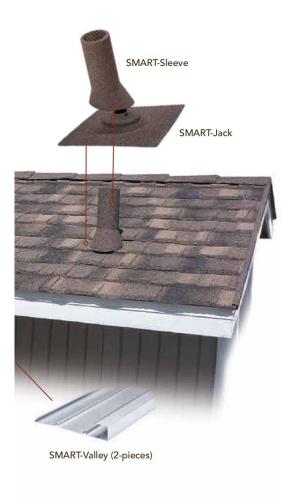

#### **Metro SMART-Accessories**

18

Metro offers a wide range of innovative stone-coated steel accessories for all of its panel profiles. It's these simple yet well designed parts and pieces that provide a perfect finish to any roof.

Metro SMART-Accessories are universally designed and can be used with all Metro profiles, the SMART-Vent panels, and some of the MetroROMAN® Tile accessories which are unique to that profile. All Metro SMART-Accessories integrate perfectly with the surrounding roof. Remember to ask your local roofing professional to use genuine Metro SMART-Accessories on your project for that life-long look.

## **Ventilation Done Right**

The SMART-Vent is formed from either Shake, Shingle, Cottage, Tile or Roman profiles and all incorporate an attic baffle and are made from the same long-life steel and stone coating as Metro panels. SMART-Vents create a single, functional unit that integrates perfectly with the surrounding roof panels, eliminating labor-intensive flashing details. A properly ventilated building breathes