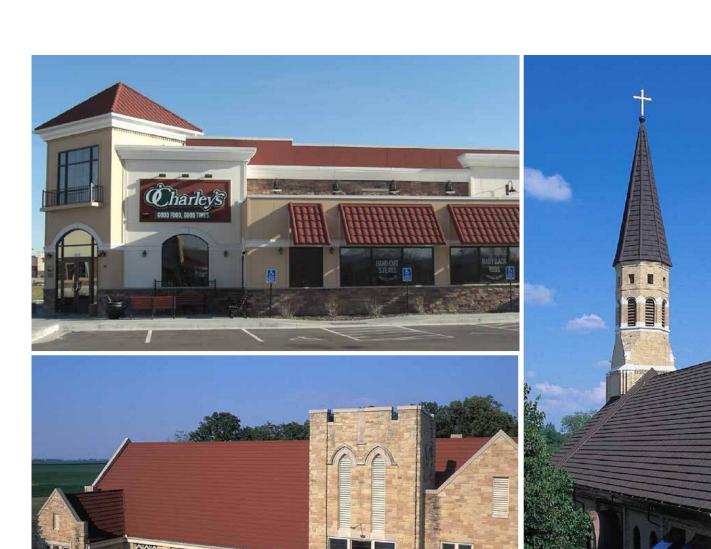

#### Make a Smart Investment

Join the growing list of Associations and Churches who chose a long-life stone-coated steel Metro roof. They offer the right look to suit any architecture. Metro also provides a complimentary line of stone-coated steel accessories for fast installs and weathertight security. Choose a Metro roof to protect your community's investment for the long haul.