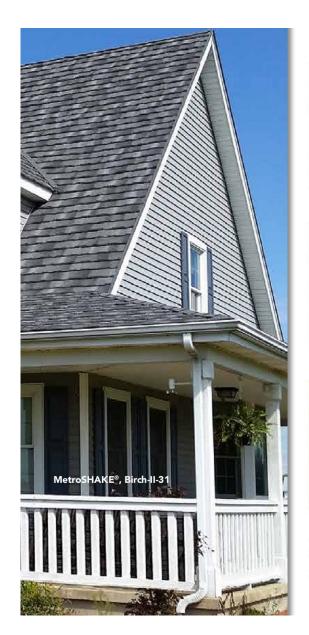

### **MetroSHAKE**®

Metro's stone-coated Galvalume® steel roof comes in uniquely designed profiles to suit any home. They can withstand hail, rain, snow, fire and wind, all while providing greater long term savings and peace of mind. Metro panel profiles are available in a select highly reflective color range that meets Energy Star requirements. The Metro profiles in Shake, Tile, Cottage and Roman designs can be installed on battens or direct to the roof deck, providing an air space beneath the panels, creating an Above the Roof Sheathing (ASV) space.