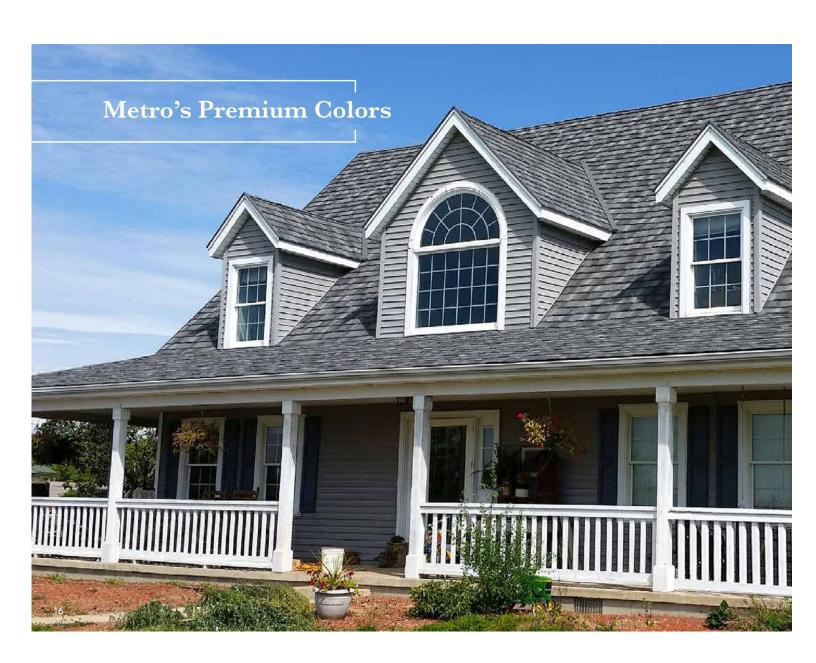

MetroCOTTAGE Shingle panels are offered in three standard and three premium colors\*. Cover your roof with MetroCOTTAGE Shingle and your home will be glad you did!