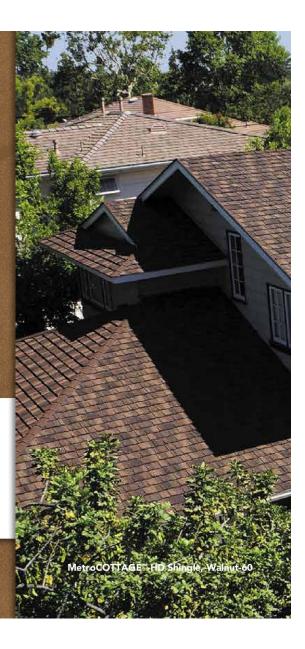

# $MetroCOTTAGE^{m}$ Shingle

MetroCOTTAGE™ Shingle stone-coated steel panels use a contrasting multi-blend, high definition (HD) accent to suit almost any architecture. Each panel incorporates a unique offset, multi-grooved, deep weather side-lap with HI-LO panel surfaces that create a classic cottage look.

MetroCOTTAGE Shingle panels are offered in three standard and three premium colors\*. Cover your roof with MetroCOTTAGE Shingle and your home will be glad you did!

#### **Standard Colors**

Shadow Wood-HD-51 Dark & Light Accents

Walnut-HD-60 Dark & Light Accents

Weathered Timber-HD-65 Dark & Light Accents

4