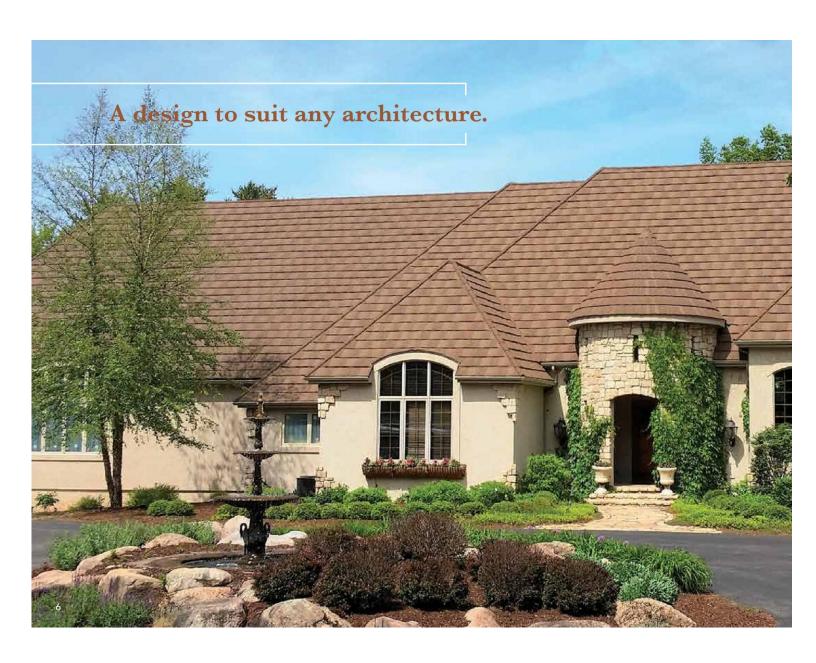

### **MetroSHAKE**®

Metro's stone-coated Galvalume® steel roof comes in uniquely designed profiles to suit any home. They can withstand hail, rain, snow, fire and wind, all while providing greater long term savings and peace of mind. Metro panel profiles are available in a select highly reflective color range that meets Energy Star requirements. The Metro profiles in Shake, Tile, Cottage and Roman designs can be installed on battens or direct to the roof deck, providing an air space beneath the panels, creating an Above the Roof Sheathing (ASV) space.