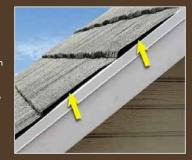

#### **Metro SMART-Accessories**

18

Metro offers a wide range of innovative stone-coated steel accessories for all of its panel profiles. It's these simple yet well designed parts and pieces that provide a perfect finish to any roof.

Metro SMART-Accessories are universally designed and can be used with all Metro profiles, the SMART-Vent panels, and some of the MetroROMAN® Tile accessories which are unique to that profile. All Metro SMART-Accessories integrate perfectly with the surrounding roof. Remember to ask your local roofing professional to use genuine Metro SMART-Accessories on your project for that life-long look.

## **Ventilation Done Right**

The SMART-Vent is formed from either Shake, Shingle, Cottage, Tile or Roman profiles and all incorporate an attic baffle and are made from the same long-life steel and stone coating as Metro panels. SMART-Vents create a single, functional unit that integrates perfectly with the surrounding roof panels, eliminating labor-intensive flashing details. A properly ventilated building breathes