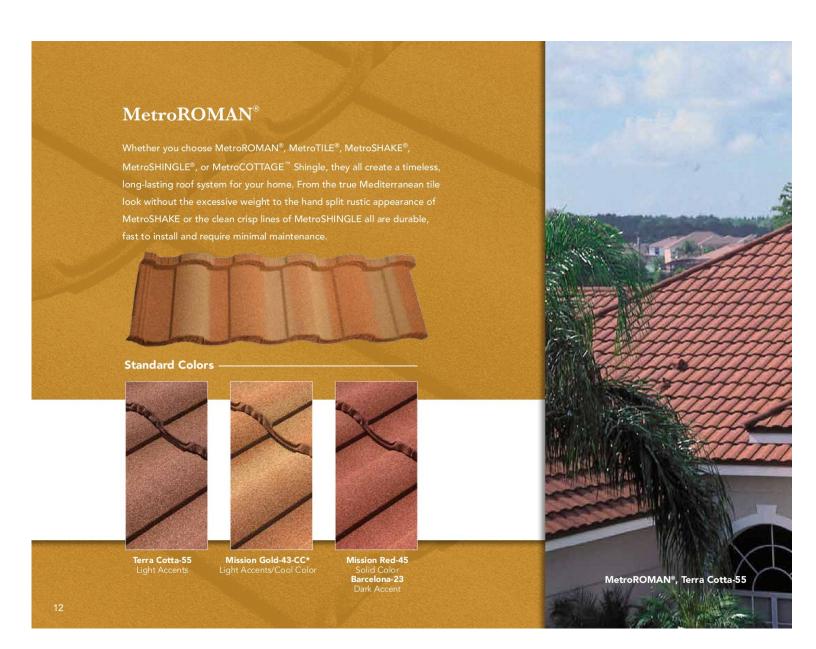

### **MetroSHAKE**®

Metro's stone-coated Galvalume® steel roof comes in uniquely designed profiles to suit any home. They can withstand hail, rain, snow, fire and wind, all while providing greater long term savings and peace of mind. Metro panel profiles are available in a select highly reflective color range that meets Energy Star requirements. The Metro profiles in Shake, Tile, Cottage and Roman designs can be installed on battens or direct to the roof deck, providing an air space beneath the panels, creating an Above the Roof Sheathing (ASV) space.

**Standard Colors** 

Cedar-34 Light Accent

Shadow Wood-51 Dark Accent

Walnut-60 Dark Accent

Weathered Timber-65

Dark Accent

7