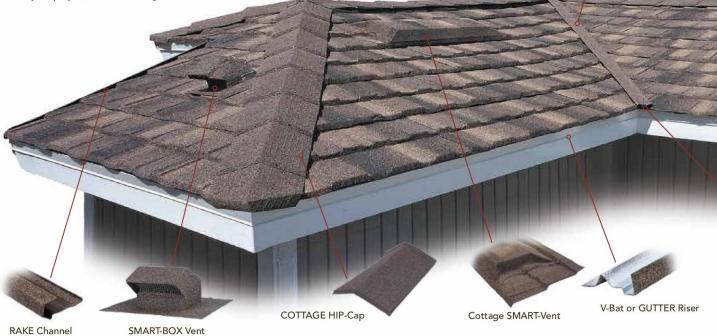

#### **Metro SMART-Accessories**

18

Metro offers a wide range of innovative stone-coated steel accessories for all of its panel profiles. It's these simple yet well designed parts and pieces that provide a perfect finish to any roof.

Metro SMART-Accessories are universally designed and can be used with all Metro profiles, the SMART-Vent panels, and some of the MetroROMAN® Tile accessories which are unique to that profile. All Metro SMART-Accessories integrate perfectly with the surrounding roof. Remember to ask your local roofing professional to use genuine Metro SMART-Accessories on your project for that life-long look.