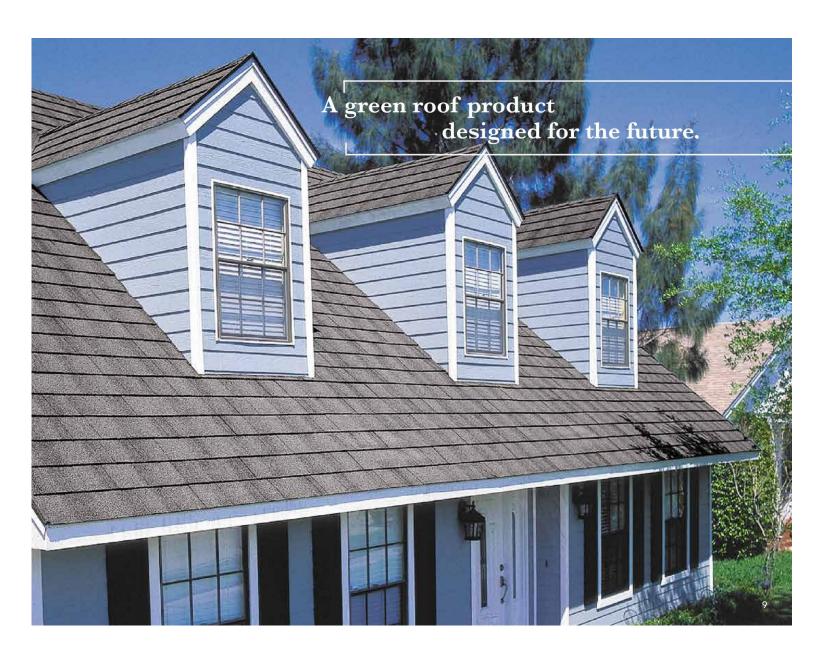

Walnut-HD-60 Dark & Light Accents



Weathered Timber-HD-65 Dark & Light Accents



4







### **MetroSHAKE**®

Metro's stone-coated Galvalume® steel roof comes in uniquely designed profiles to suit any home. They can withstand hail, rain, snow, fire and wind, all while providing greater long term savings and peace of mind. Metro panel profiles are available in a select highly reflective color range that meets Energy Star requirements. The Metro profiles in Shake, Tile, Cottage and Roman designs can be installed on battens or direct to the roof deck, providing an air space beneath the panels, creating an Above the Roof Sheathing (ASV) space.



**Standard Colors** 



Cedar-34 Light Accent



Shadow Wood-51 Dark Accent



Walnut-60 Dark Accent



Weathered Timber-65

Dark Accent

7















#### Make a Smart Investment

Join the growing list of Associations and Churches who chose a long-life stone-coated steel Metro roof. They offer the right look to suit any architecture. Metro also provides a complimentary line of stone-coated steel accessories for fast installs and weathertight security. Choose a Metro roof to protect your community's investment for the long haul.











Solid Color

To see Metro's Full color range and Standard color range by profile visit the Metro website; www.MetroRoofs.com
\*Metro COOL Colors have a Total Solar Reflectance of 20% or greater.
\*\*Special colors indicated are highly reflective and meet the minimum Energy Star requirements of 25% for reflective roofing.
Always select color from a Metro stone-coated steel sample or panel, a