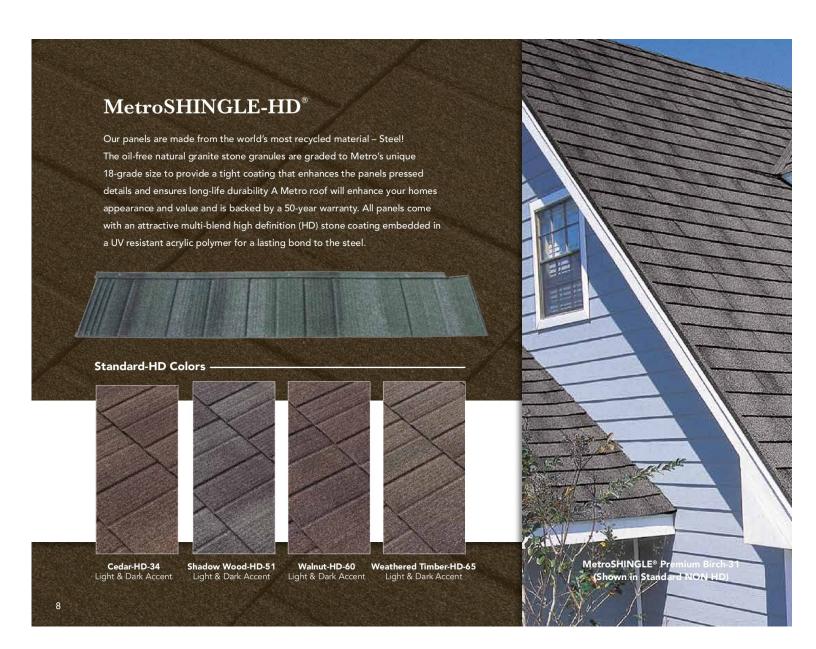

Walnut-HD-60 Dark & Light Accents



Weathered Timber-HD-65 Dark & Light Accents



4







### **MetroSHAKE**®

Metro's stone-coated Galvalume® steel roof comes in uniquely designed profiles to suit any home. They can withstand hail, rain, snow, fire and wind, all while providing greater long term savings and peace of mind. Metro panel profiles are available in a select highly reflective color range that meets Energy Star requirements. The Metro profiles in Shake, Tile, Cottage and Roman designs can be installed on battens or direct to the roof deck, providing an air space beneath the panels, creating an Above the Roof Sheathing (ASV) space.



**Standard Colors** 



Cedar-34 Light Accent



Shadow Wood-51 Dark Accent



Walnut-60 Dark Accent



Weathered Timber-65

Dark Accent

7















#### Make a Smart Investment

Join the growing list of Associations and Churches who chose a long-life stone-coated steel Metro roof. They offer the right look to suit any architecture. Metro also provides a complimentary line of stone-coated steel accessories for fast installs and weathertight security. Choose a Metro roof to protect your community's investment for the long haul.











Solid Color

To see Metro's Full color range and Standard color range by profile visit the Metro website; www.MetroRoofs.com
\*Metro COOL Colors have a Total Solar Reflectance of 20% or greater.
\*\*Special colors indicated are highly reflective and meet the minimum Energy Star requirements of 25% for reflective roofing.
Always select color from a Metro stone-coated steel sample or panel,