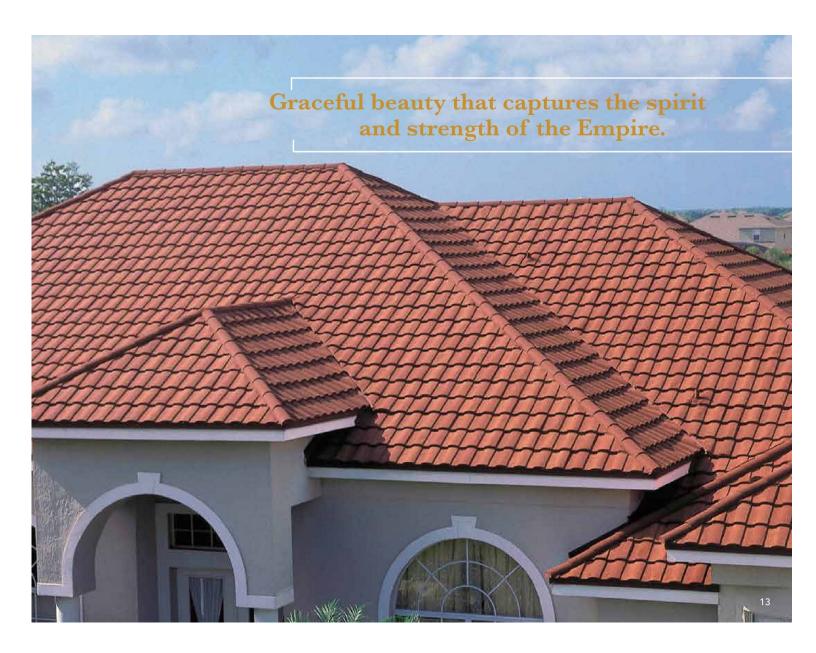

### **MetroSHAKE**®

Metro's stone-coated Galvalume® steel roof comes in uniquely designed profiles to suit any home. They can withstand hail, rain, snow, fire and wind, all while providing greater long term savings and peace of mind. Metro panel profiles are available in a select highly reflective color range that meets Energy Star requirements. The Metro profiles in Shake, Tile, Cottage and Roman designs can be installed on battens or direct to the roof deck, providing an air space beneath the panels, creating an Above the Roof Sheathing (ASV) space.